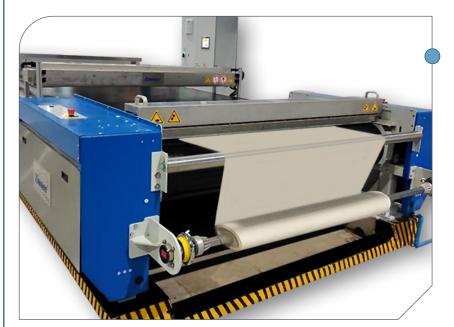

### 1 | MIDI-II UNBATCHING DEVICE

With infrared heater

### 4 | MIDI-II WASHING DEVICE

High quality rotating brush, drying squeegee and pneumatic lifting device.

1 | 2 | 3 | 4 |