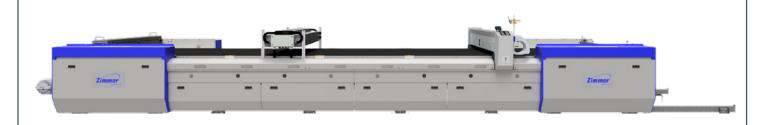

### THE MIDI-II-F FLAT SCREEN PRINTING SYSTEM

is the most versatile flat screen sample printing machine on the market, suitable for all kinds of textile fabrics. The repeat length, the speed and the number of squeegee strokes as well as the magnetic power are individually adjustable on each printing station. Very fast set-up of screens and roll rod are minimizing the sample production time. Available printing widths are 165, 185, 225, 245, 285, 320 cm. Effective printing lengths are 10, 12.5, 15, 17, 19.5, 22, 24.5, 27, 29 meters.

### THE MIDI-II-R ROTARY SCREEN PRINTING SYSTEM

The Midi-II-R sample printing machine can optionally be equipped with different printing heads which are usually the same as your Rotascreen production machine.

Available printing widths are 165, 185, 225, 245, 285, 320 cm.

Effective printing lengths are 10, 12.5, 15, 17, 19.5, 22, 24.5, 27, 29 meters.

**3 | Closed bearing printing head type G** with individual width adjustment of both printing heads and automatic pre-repeat adjustment.