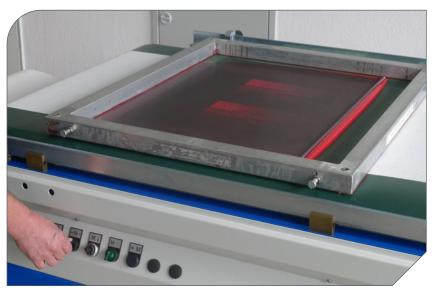

### THE MIDI-II-F FLAT SCREEN PRINTING SYSTEM

is the most versatile flat screen sample printing machine on the market, suitable for all kinds of textile fabrics. The repeat length, the speed and the number of squeegee strokes as well as the magnetic power are individually adjustable on each printing station. Very fast set-up of screens and roll rod are minimizing the sample production time. Available printing widths are 165, 185, 225, 245, 285, 320 cm. Effective printing lengths are 10, 12.5, 15, 17, 19.5, 22, 24.5, 27, 29 meters.

The **Original Zimmer Magnet System Plus** is the most efficient system for magnetic roll rod printing in warp direction. According to the requirements of the textile product, the magnet bars are available as standard magnet bars **MB 38/40**, or optionally with stronger magnet power **SMP 70/55** (e. q. for towel printing).