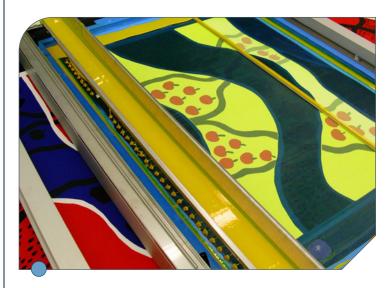

### THE MIDI-II-F FLAT SCREEN PRINTING SYSTEM

is the most versatile flat screen sample printing machine on the market, suitable for all kinds of textile fabrics. The repeat length, the speed and the number of squeegee strokes as well as the magnetic power are individually adjustable on each printing station. Very fast set-up of screens and roll rod are minimizing the sample production time. Available printing widths are 165, 185, 225, 245, 285, 320 cm. Effective printing lengths are 10, 12.5, 15, 17, 19.5, 22, 24.5, 27, 29 meters.

The **Original Zimmer Magnet System Plus** is the most efficient system for magnetic roll rod printing in warp direction. According to the requirements of the textile product, the magnet bars are available as standard magnet bars **MB 38/40**, or optionally with stronger magnet power **SMP 70/55** (e. q. for towel printing).