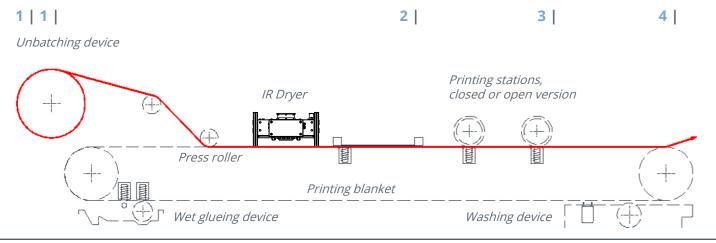

### 1 | MIDI-II UNBATCHING DEVICE

With infrared heater

### 4 | MIDI-II WASHING DEVICE

High quality rotating brush, drying squeegee and pneumatic lifting device.

1 | 2 | 3 | 4 |

# | Sample printing | Sample printing | Stop |