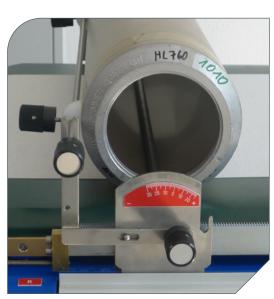

### 2 | Magnetic single roll rod

can be chosen in various different diameters from 6 to 50 mms. Repeat adjustment may vary from 60 to 350 cms. The magnet bar carriage is equipped with an individual servo drive with stepless speed adjustment.