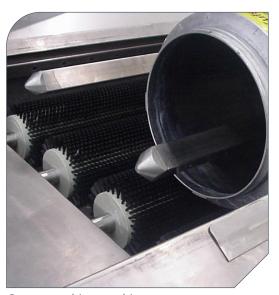

### 4 | MIDI-II WASHING DEVICE

High quality rotating brush, drying squeegee and pneumatic lifting device.

1 | 2 | 3 | 4 |