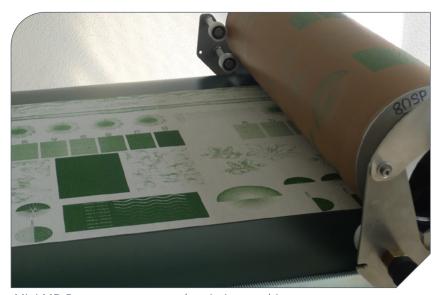

### THE MIDI-II-R ROTARY SCREEN PRINTING SYSTEM

The Midi-II-R sample printing machine can optionally be equipped with different printing heads which are usually the same as your Rotascreen production machine.

Available printing widths are 165, 185, 225, 245, 285, 320 cm.

Effective printing lengths are 10, 12.5, 15, 17, 19.5, 22, 24.5, 27, 29 meters.

**3 | Closed bearing printing head type G** with individual width adjustment of both printing heads and automatic pre-repeat adjustment.