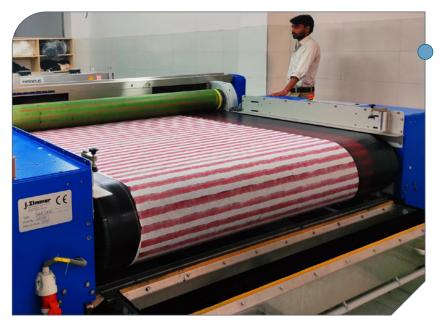

### THE MIDI-II-F FLAT SCREEN PRINTING SYSTEM

is the most versatile flat screen sample printing machine on the market, suitable for all kinds of textile fabrics. The repeat length, the speed and the number of squeegee strokes as well as the magnetic power are individually adjustable on each printing station. Very fast set-up of screens and roll rod are minimizing the sample production time. Available printing widths are 165, 185, 225, 245, 285, 320 cm. Effective printing lengths are 10, 12.5, 15, 17, 19.5, 22, 24.5, 27, 29 meters.

### THE MIDI-II-R ROTARY SCREEN PRINTING SYSTEM

The Midi-II-R sample printing machine can optionally be equipped with different printing heads which are usually the same as your Rotascreen production machine.