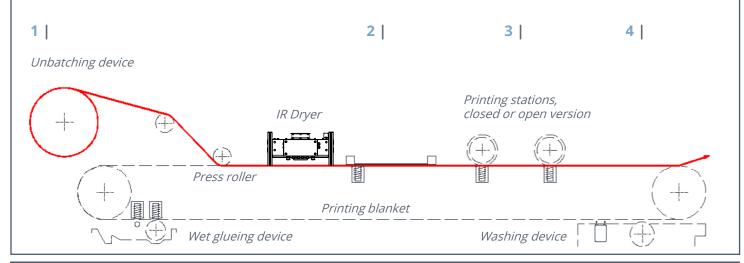

### 1 | MIDI-II UNBATCHING DEVICE

With infrared heater

### 4 | MIDI-II WASHING DEVICE

High quality rotating brush, drying squeegee and pneumatic lifting device.

1 | 2 | 3 | 4 |

# | Sample printing | Sample printing | Stop |